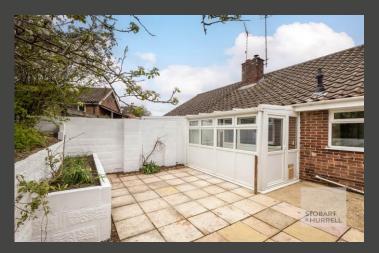

Set back and screened from the road, the property is approached over a hard standing driveway providing off-road parking as well as access to an easy to maintain front garden and a garage. To the rear, a paved terrace affords an ideal space for relaxation and alfresco dining.

The property enters at the side into an entrance hallway where separate internal doors lead into two bedrooms, a bathroom, a kitchen and a lounge with an adjoining conservatory, that overlooks and opens out to the rear terrace.