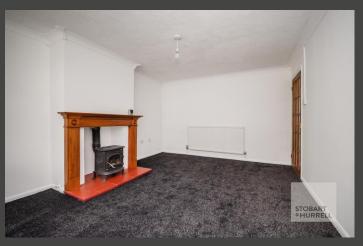

The property enters at the side into an entrance hallway where separate internal doors lead into two bedrooms, a bathroom, a kitchen and a lounge with an adjoining conservatory, that overlooks and opens out to the rear terrace.