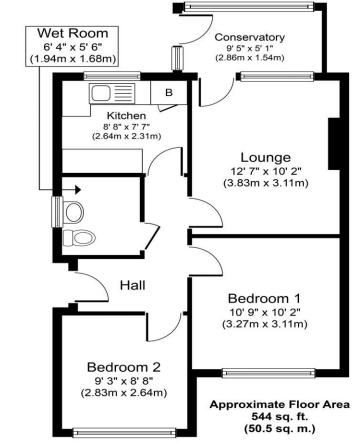

The property enters at the side into an entrance hallway where separate internal doors lead into two bedrooms, a bathroom, a kitchen and a lounge with an adjoining conservatory, that overlooks and opens out to the rear terrace.

Garage 15' 11" x 7' 7" (4.85m x 2.30m)

Not shown in actual location