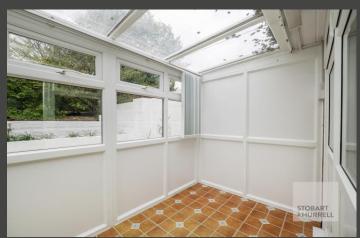

The property enters at the side into an entrance hallway where separate internal doors lead into two bedrooms, a bathroom, a kitchen and a lounge with an adjoining conservatory, that overlooks and opens out to the rear terrace.