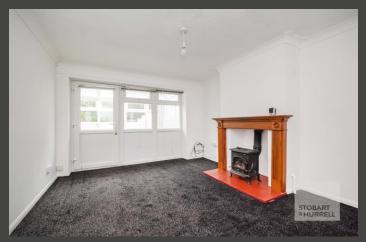

The property enters at the side into an entrance hallway where separate internal doors lead into two bedrooms, a bathroom, a kitchen and a lounge with an adjoining conservatory, that overlooks and opens out to the rear terrace.