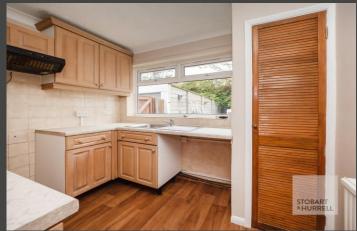

The property enters at the side into an entrance hallway where separate internal doors lead into two bedrooms, a bathroom, a kitchen and a lounge with an adjoining conservatory, that overlooks and opens out to the rear terrace.