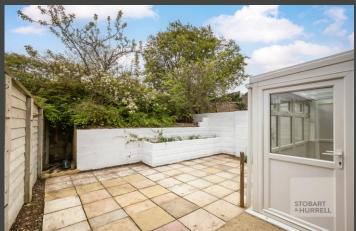

Set back and screened from the road, the property is approached over a hard standing driveway providing off-road parking as well as access to an easy to maintain front garden and a garage. To the rear, a paved terrace affords an ideal space for relaxation and alfresco dining.

The property enters at the side into an entrance hallway where separate internal doors lead into two bedrooms, a bathroom, a kitchen and a lounge with an adjoining conservatory, that overlooks and opens out to the rear terrace.