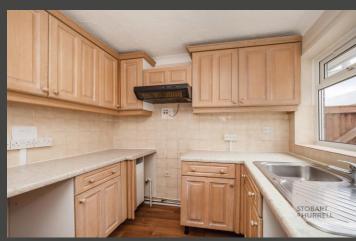

The property enters at the side into an entrance hallway where separate internal doors lead into two bedrooms, a bathroom, a kitchen and a lounge with an adjoining conservatory, that overlooks and opens out to the rear terrace.