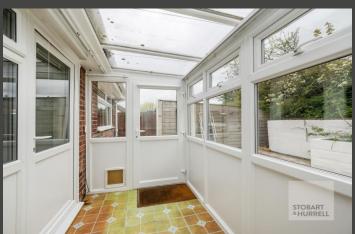

The property enters at the side into an entrance hallway where separate internal doors lead into two bedrooms, a bathroom, a kitchen and a lounge with an adjoining conservatory, that overlooks and opens out to the rear terrace.